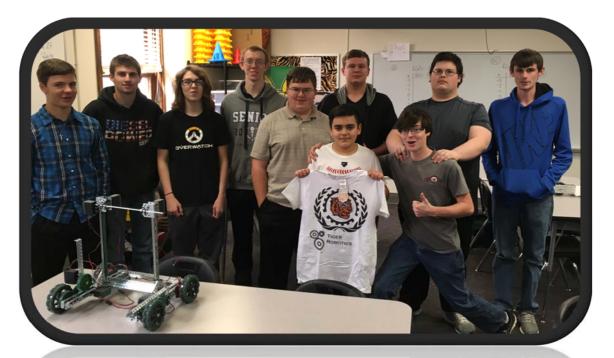

## **T-SHIRT DESIGN WINNER**

Congratulations to Fabian Gracia! Fabian won the Robotics T-shirt Design Contest! Thank you to the Huston and Sander's families for sponsoring the team members' and Fabian's T-shirts!